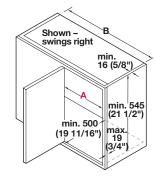

- > For full height door and door/drawer applications
  > Minimum door opening 85°
- > Internal cabinet height: min. 546 mm (21 1/2")
- > Weight capacity per shelf: 25 kg (55 lbs.)
- > Material: Shelf: Melamine; Surround: Steel

## Note

Please consider if a filler strip is needed based on your application see next page.

 $\rightarrow$  Shelf Set

| Model           | Capacity<br>(sq. in.) |                | Swing | wing maple/<br>champagne |                     | maple/<br>chrome | white/<br>chrome | gray/<br>chrome | anthracite/<br>chrome |
|-----------------|-----------------------|----------------|-------|--------------------------|---------------------|------------------|------------------|-----------------|-----------------------|
| 40              | 574                   |                | right | right 541.3              |                     | 541.32.140       | 541.32.740       | 541.32.840      | 541.28.340            |
| 40              | 574                   |                | left  | 541.32.441               |                     | 541.32.141       | 541.32.741       | 541.32.841      | 541.28.341            |
| 24              | 2. X.                 |                |       |                          |                     |                  |                  |                 |                       |
| Model/T<br>Shap |                       | Frame<br>A min |       | Frameless<br>A min.      |                     |                  |                  |                 |                       |
| 40              |                       |                |       | mm<br>1/4")              | 780 mm<br>(30 3/4") |                  |                  |                 |                       |