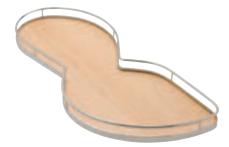

## Note

Please consider if a filler strip is needed based on your application see next page.

 $\rightarrow$  Shelf Set

| Model           | Capacity<br>(sq. in.) |                | Swing | wing maple/<br>champagne |                     | maple/<br>chrome | white/<br>chrome | gray/<br>chrome | anthracite/<br>chrome |
|-----------------|-----------------------|----------------|-------|--------------------------|---------------------|------------------|------------------|-----------------|-----------------------|
| 40              | 574                   |                | right | right 541.3              |                     | 541.32.140       | 541.32.740       | 541.32.840      | 541.28.340            |
| 40              | 574                   |                | left  | 541.32.441               |                     | 541.32.141       | 541.32.741       | 541.32.841      | 541.28.341            |
| 24              | 2. X.                 |                |       |                          |                     |                  |                  |                 |                       |
| Model/T<br>Shap |                       | Frame<br>A min |       | Frameless<br>A min.      |                     |                  |                  |                 |                       |
| 40              |                       |                |       | mm<br>1/4")              | 780 mm<br>(30 3/4") |                  |                  |                 |                       |

## Supplied With

2 Shelves 2 Posts

2 Soft close