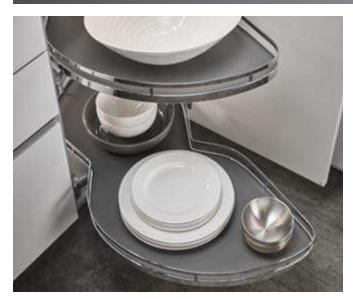

## LeMans II

- > Includes soft close
- > Includes set close
  > Innovative mounting jig included; no measuring required
  > Height of door hinge must be considered
  > Shelves are height adjustable every 51 mm (2")

- > For full height door and door/drawer applications
  > Minimum door opening 85°
- > Internal cabinet height: min. 546 mm (21 1/2")
- > Weight capacity per shelf: 25 kg (55 lbs.)
- > Material: Shelf: Melamine; Surround: Steel

## Note

Please consider if a filler strip is needed based on your application see next page.

 $\rightarrow$  Shelf Set

| Model           | Capacity<br>(sq. in.) |                | Swing | wing maple/<br>champagne |                     | maple/<br>chrome | white/<br>chrome | gray/<br>chrome | anthracite/<br>chrome |
|-----------------|-----------------------|----------------|-------|--------------------------|---------------------|------------------|------------------|-----------------|-----------------------|
| 40              | 574                   |                | right | right 541.3              |                     | 541.32.140       | 541.32.740       | 541.32.840      | 541.28.340            |
| 40              | 574                   |                | left  | 541.32.441               |                     | 541.32.141       | 541.32.741       | 541.32.841      | 541.28.341            |
| 24              | 2. X.                 |                |       |                          |                     |                  |                  |                 |                       |
| Model/T<br>Shap |                       | Frame<br>A min |       | Frameless<br>A min.      |                     |                  |                  |                 |                       |
| 40              |                       |                |       | mm<br>1/4")              | 780 mm<br>(30 3/4") |                  |                  |                 |                       |