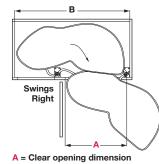

## Note

Please consider if a filler strip is needed based on your application see next page.

 $\rightarrow$  Shelf Set

| Model           | Capacity<br>(sq. in.) |                | Swing | wing maple/<br>champagne |                     | maple/<br>chrome | white/<br>chrome | gray/<br>chrome | anthracite/<br>chrome |
|-----------------|-----------------------|----------------|-------|--------------------------|---------------------|------------------|------------------|-----------------|-----------------------|
| 40              | 574                   |                | right | right 541.3              |                     | 541.32.140       | 541.32.740       | 541.32.840      | 541.28.340            |
| 40              | 574                   |                | left  | 541.32.441               |                     | 541.32.141       | 541.32.741       | 541.32.841      | 541.28.341            |
| 24              | 2. X.                 |                |       |                          |                     |                  |                  |                 |                       |
| Model/T<br>Shap |                       | Frame<br>A min |       | Frameless<br>A min.      |                     |                  |                  |                 |                       |
| 40              |                       |                |       | mm<br>1/4")              | 780 mm<br>(30 3/4") |                  |                  |                 |                       |