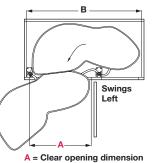

- > For full height door and door/drawer applications
  > Minimum door opening 85°
- > Internal cabinet height: min. 546 mm (21 1/2")
- > Weight capacity per shelf: 25 kg (55 lbs.)
- > Material: Shelf: Melamine; Surround: Steel